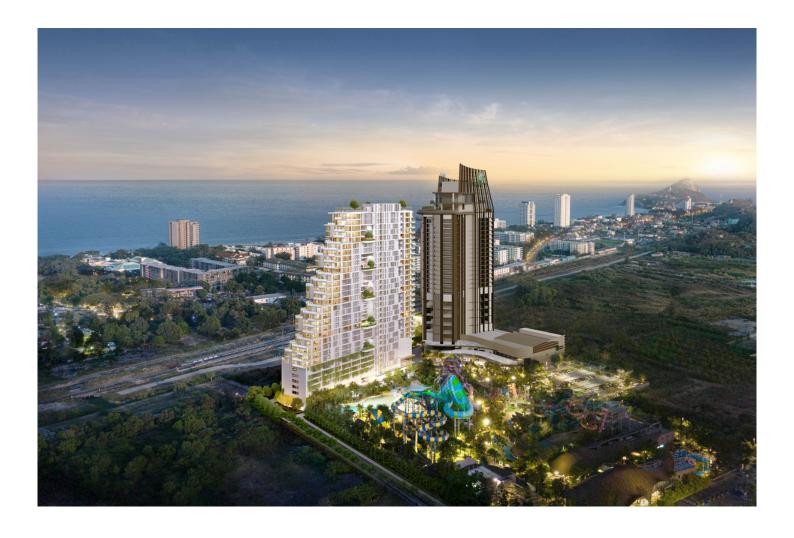

## New 1 Bedroom Condo Development : VEHHA Residence

5,910,000 THB

This new condo development VEHHA Residence Hua Hin is a condominium project, developed by Hua Hin Sky Living Co., Ltd and is selling off plan with completion due in the last quarter of 2024.

The development which is located at Soi 106 next to the Holiday Inn and will have stunning sea and mountain views along with excellent facilities including a viewpoint terrace, sunrise deck, lap pool, kids pool, outdoor kids playground, wellness garden, jogging track, laundry room, driver rooms, car charging and residence have access to Vana Nava waterpark for 5 years.

The development has a total land area of 5-1-9.5 rai (appr. 8,438 sq.m) and the unit types are below: Unit Types

- 1 BR. 27.74 27.94 sq.m. Prices from 4.06m 4.43m baht
- 1 BR. Plus 41.85 45.77 sq.m. Prices from 5.91 7.51 baht
- 1 BR. extra bliss 59.31 sq.m. Prices from 8.25m 9.03m baht
- 2 BR. Premium 55.68 59.20 sq.m. Prices from 8.93m 9.14m baht
- Penthouse 140.82 sq.m. Prices from 22.84m 23.51m baht