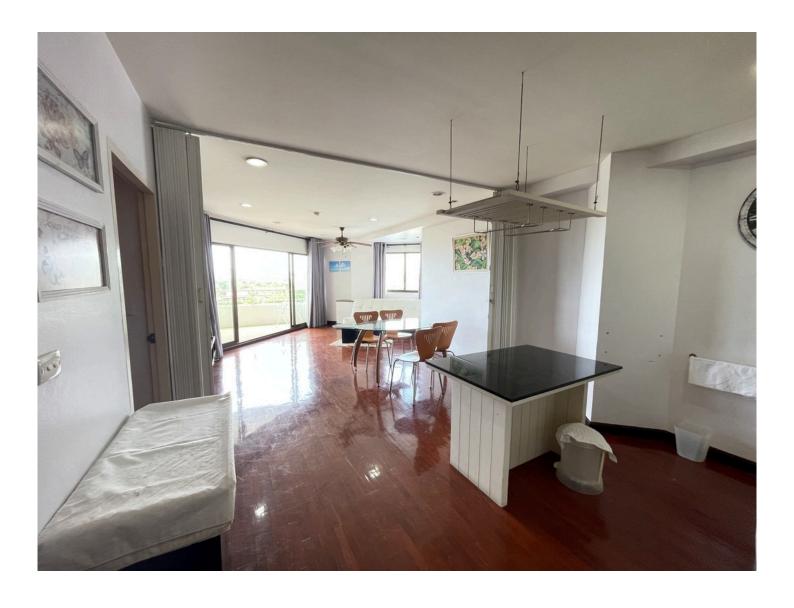

# Palm Pavillion: 1 Bedroom Condo with Sea View

6,500,000 THB

This 1-Bedroom Condo offers impressive sea and mountain views from the living room and bedroom. Due to the setback location, the apartment is very quiet, although the residential complex is directly connected to the main road and thus you can reach the city center of Hua Hin and Cha Am equally quickly. Many stores and restaurants are with in walking distance. Also, the large fresh and supermarket Makro is reachable in a few minutes. This apartment is ideal as a second home for Bangkok residents who want to come to Hua Hin for weekend recreation.