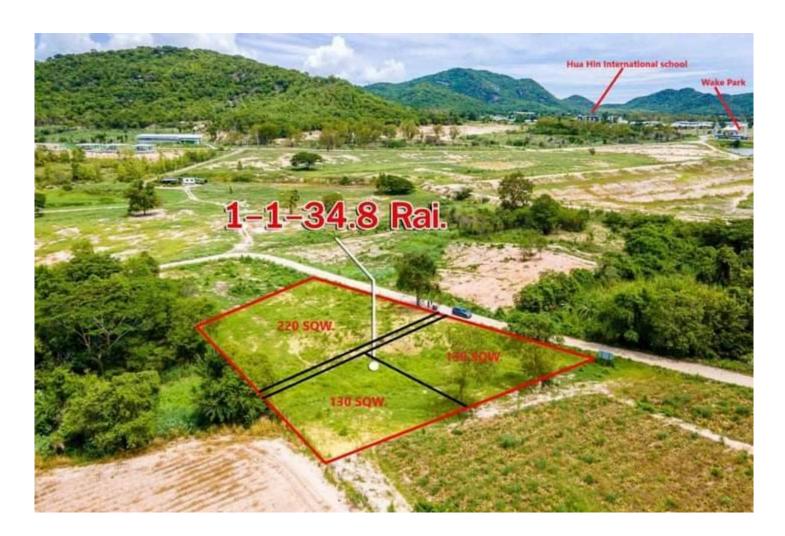

## 1-1-34 Land Plot For Sale In Black Mountain 2,200,000 THB

Nestled in the picturesque surroundings of Black Mountain, this expansive piece of land, spanning 1734.8 square meters or 1-1-34.8 Rai, presents a unique opportunity for those seeking a prime location for their dream home or investment venture. Conveniently situated just a 15-minute drive from Hua Hin town, this property offers the perfect blend of tranquility and accessibility.

Key Details:

-Size: 1734.8 Sqm or 1-1-34.8 Rai

-Location: Black Mountain

-Utilities: Easy installation for electric and water meters

-Proximity: 1-minute drive to Water Park Black Mountain, Hua Hin International School, and Black Mountain Golf Course

-Accessibility: Well-connected road access

-Convenience: 15 minutes to Hua Hin town

Contact us today to schedule a viewing or gather more information.

Contact us