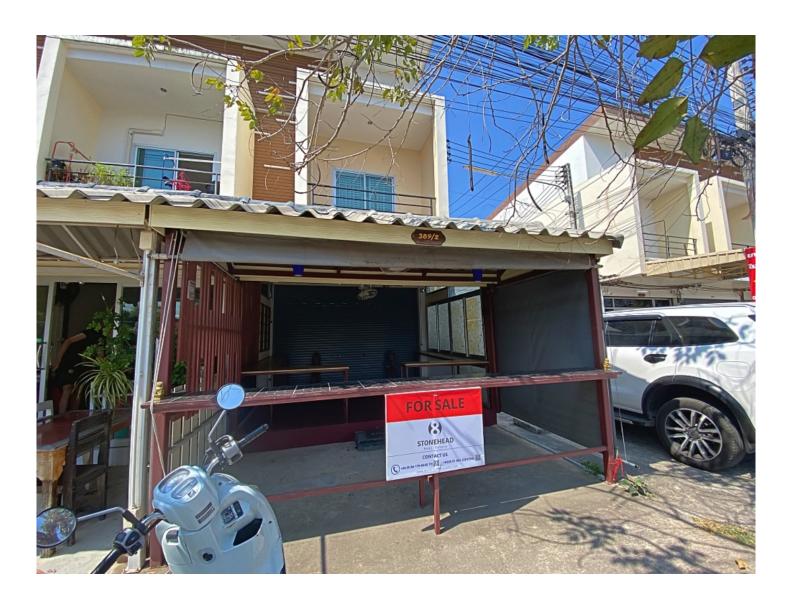

# 2 Story Townhouse Coffee Shop For Sale in Monmai, Hinlekfai 2,900,000 THB

This property is conveniently located in Soi Monmai on the main road that leads to many western housing developments in the area.

The business / townhouse property consists of the following:

- Approximately 5 meters road frontage
- Spacious ground floor area with open plan living and dining area / and, or seating area for your restaurant or coffee shop or other business
- Good potential for multiple types of businesses (coffee shop, restaurant, nail salon, massage and spa shop, western food supply store, office for a business or company etc).
- Storage under the stairs
- Toilet downstairs for customers
- Large backyard covered area perfect for a Thai and Western kitchen for a restaurant
- 2 Bedrooms upstairs with a shared bathroom

Some of the notable property features and benefits are:

- Good road frontage and visibility
- Near many housing developments in a 5 minute walk / cycle or scooter / car ride
- Near the main road Soi 70 or Pala U Road which leads west to east for easy goods transportation and deliveries
- Affordable price
- Full freehold ownership so no need to rent meaning more possibilities for alterations and renovation