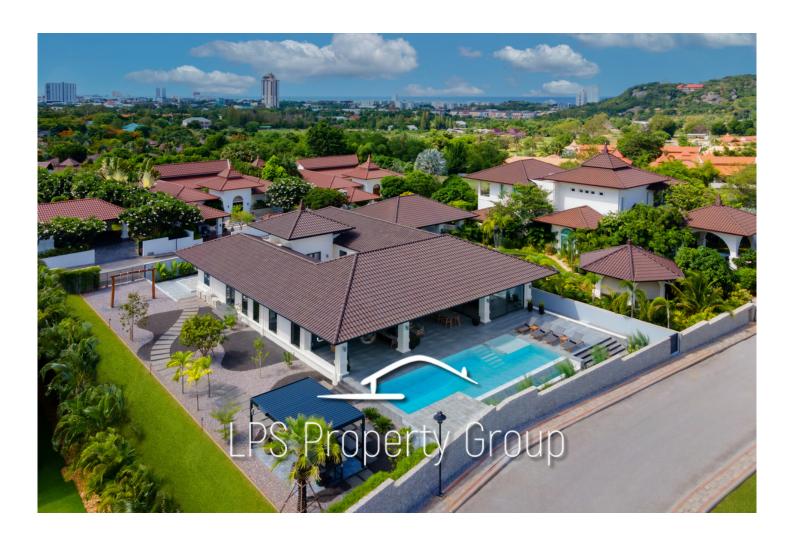

## BelVida Estates : 5 Bedroom, Super Luxurious and Exclusive Pool Villa

35,000,000 THB

\*\*\* Finance options available - Please ask for more information \*\*\*

Luxurious and Classy 5-bedroom pool villa at BelVida Estates, one of Hua Hin's most exclusive developments, surrounded by mountains and only 5 minutes to central Hua Hin.

The villa is was completed in May 2020 and is stunning family property with a seamless blend of indoor and outdoor living. The villa features 5 bedrooms, 3 of which are ensuite, with the 4 and 5th bedroom sharing a bathroom. The large master bedroom has terrace access, along with a walk in wardrobe. There is a large open plan living, dinning and kitchen area and additional laundry room and storage space.

Outside there 113 sqm of terrace space with views over the pool and gardens, perfect for relaxing in the sun or shade.

The property features a central courtyard which gives a true Bali style feel and comes fully furnished.