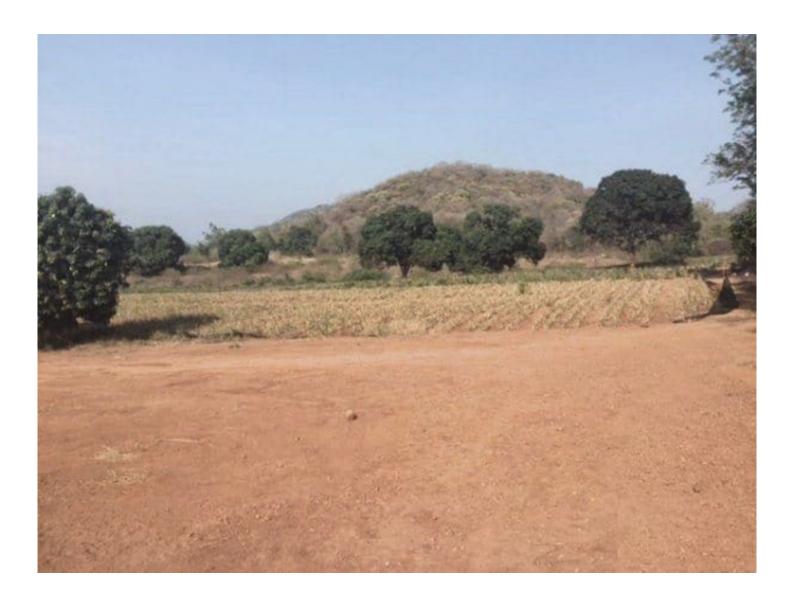

## Beautiful Countryside Land with Sea View to build 1, 2 or up to 8 houses

Beautiful land for sale with mountain directly behind and nice gentle slope giving sea views from the top half of the land which is 65 meters wide at the top and tapers down to 49 meters at the bottom and is 120 meters long. Beautiful countryside all around and only 10 minutes to Hua Hin and 5 minutes to 2 beaches and 2 Golf Courses.