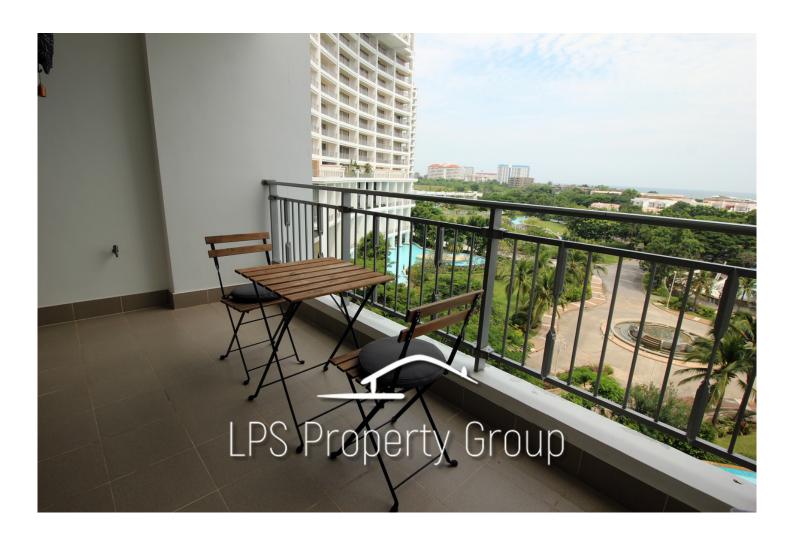

# Boathouse Condo: One-bedroom facing to the sea

4,700,000 THB

This beautiful 1 bedroom condo is located on the 6th floor in the Boathouse complex.

The unit has a large balcony to enjoy the stunning sea views from. There is 1 bedroom, 1 bathroom and an open plan living, dining and kitchen area.

The boathouse complex has excellent facilities with lagoon pool, direct beach access, water slide for children, fitness room, tennis courts and 24h security.

The condo is both for sale and rental. Rental fee varies depending on time of year and length of stay, please contact us for a quote for your dates.