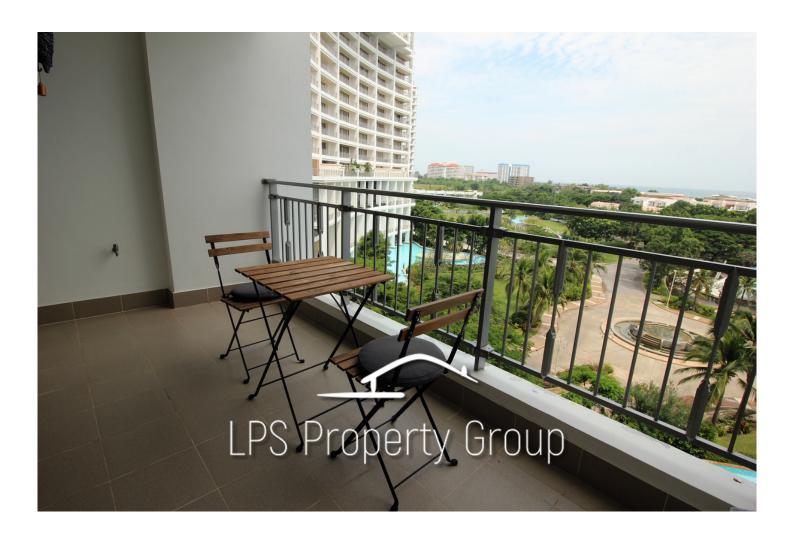

## Boathouse Condo: One-bedroom facing to the sea 27,000 THB

This beautiful 1 bedroom condo is located on the 6th floor in the Boathouse complex.

The unit has a large balcony to enjoy the stunning sea views from. There is 1 bedroom, 1 bathroom and an open plan living, dining and kitchen area.

The boathouse complex has excellent facilities with lagoon pool, direct beach access, water slide for children, fitness room, tennis courts and 24h security.

The condo is both for sale and rental. Rental fee varies depending on time of year and length of stay, please contact us for a quote for your dates.