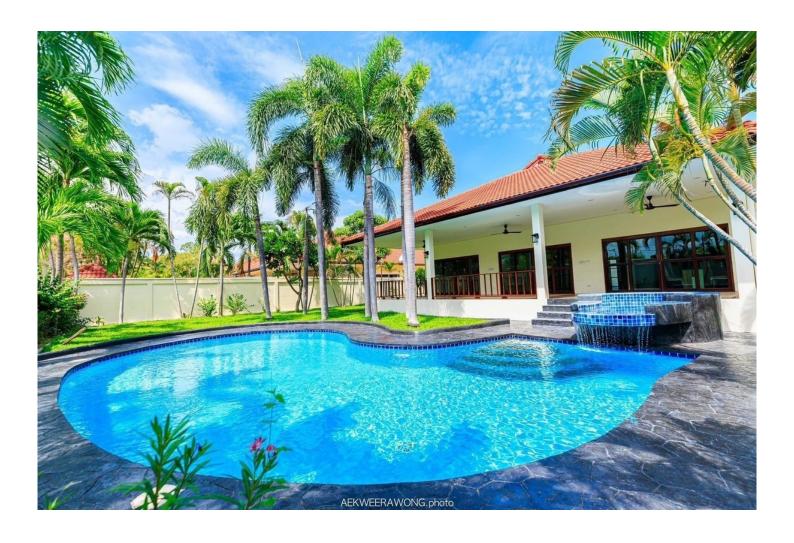

# Crystal View: 3 Bedroom Pool Villa On Soi 114

10,990,000 THB

Nestled in the heart of soi 114, just a brief 5-10 minute drive from Hua Hin town, this 3 bedrooms pool villa offers a perfect blend of tranquility and convenience. The property sits on a generous land area of 913 sqm and boasts a spacious living area of 251.50 sqm.

The villa features 3 bedrooms, providing ample space for family living or accommodating guests. Additionally, it includes 3 bathrooms for added convenience. The property comes with a separate maid's quarters, offering flexibility and privacy for both residents and domestic staff. The well-thought-out design includes a car park with 37 sqm, ensuring hassle-free parking for your vehicles.

#### Key Details:

- -3 Bedrooms
- -3 Bathrooms
- -Maid's Quarters
- -Unfurnished
- -Swimming pool with Jacuzzi
- -Land Area: 913 Sqm
- -Living Area: 251.50 Sqm
- -Car Park: 37 Sqm

PROPERTY SOLUTIONS HUA HIN