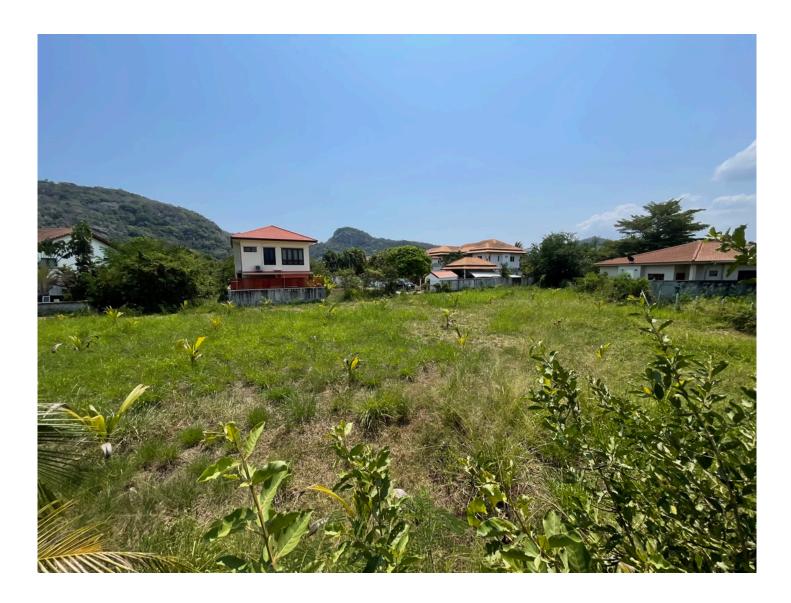

## Khao Tao: Beautiful plot in an excellent location 9,860,000 THB

The 1920 square meter (1.21 Rai) plot, which is already 70 percent fenced in with a wall, has also been completely filled in. It is very close to Khao Tao Lake and is just 800 meters from Khao Tao Beach and the sea. Khao Tao itself is developing more and more into a villa suburb of Hua Hin with a rapidly growing influx of European residents, so there are now several small shopping facilities and 5 restaurants nearby. The Khao Tao train station is just a few minutes' walk away. It should also be emphasized that this is an end plot with its own driveway and is already adjacent to properties inhabited by Europeans.