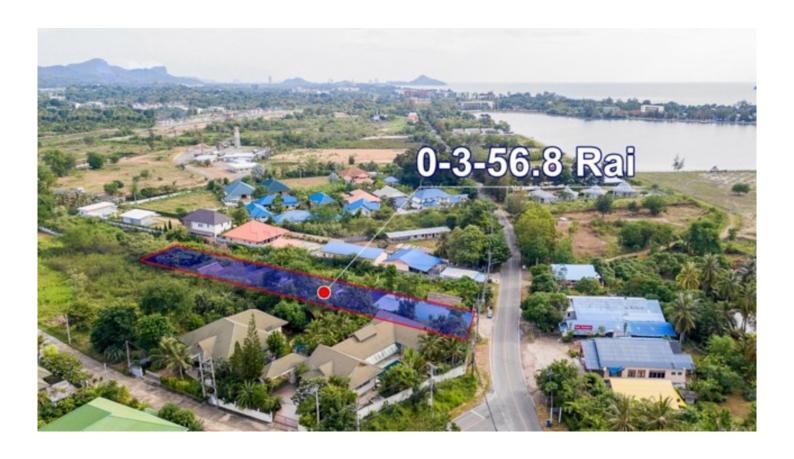

## 8,500,000 THB

The property is located near Khao Tao Lake and Khao Tao Beach. Khao Tao itself, Hua Hin and many nearby stores and restaurants can be reached quickly, as the property is directly connected to the main road. This road also leads towards Pak Nam Pran to the mangrove forest and Pranburi forest park. An interesting location for a restaurant or commercial enterprise of any kind, but also as a private residence, an excellent place with the proximity to Hua Hin or for many sports activities around the lake above the road.

The property is bordered by a brick wall on one side and a fence on the other. There are already concrete floors in the entrance and eventual restaurant area. There is also a small studio house on the property. Water and electricity are available.

Tel: +66 (0) 654 819 594 (Thai)

| Property Type | Land      |
|---------------|-----------|
| Location      | Khao Tao  |
| Land Area     | 1,424 sqm |