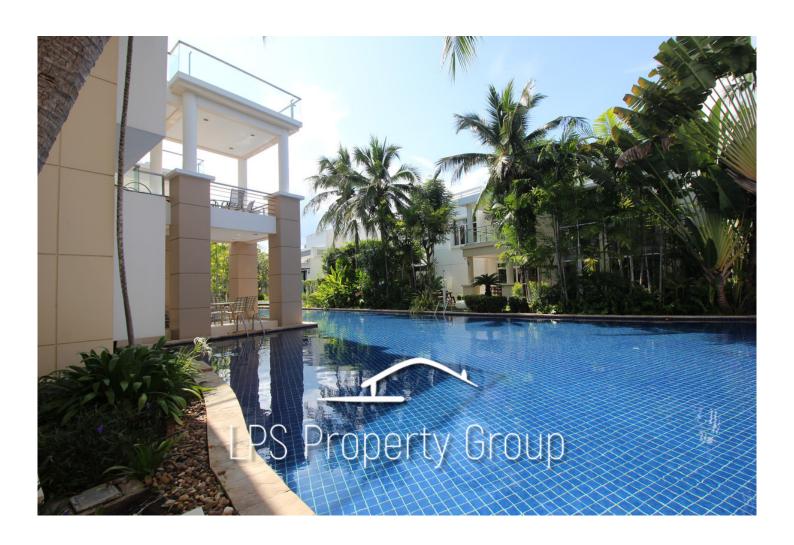

# Large 2 Bed Luxury Condo with hotel facilities

7,900,000 THB

Large, nicely furnished 2 bedroom condo at The Blue Lagoon, Blue Lagoon is a very well known, reputable and established development next to the Sheraton hotel with the option to use the hotel facilities and only a short walk to the beach.

### **Features**

- ✓ Fitted Kitchen
- ✓ Community Pool
- ✓ Covered Terrace

- **✓** Bathtub
- **✓** Sala
- ✓ Landscaped Gardens
- ✓ Storage Space
- ✓ Covered Parking