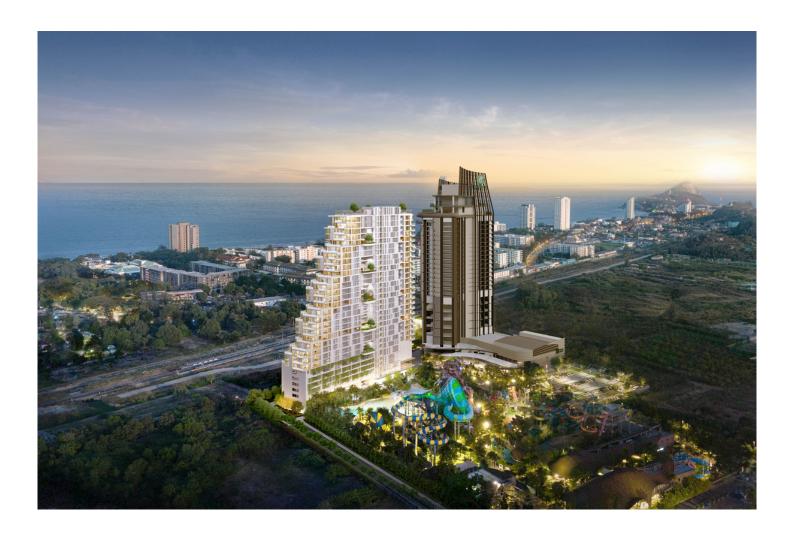

# New Penthouse Development: VEHHA Residence

22,840,000 THB

This new condo development VEHHA Residence Hua Hin is a condominium project, developed by Hua Hin Sky Living Co., Ltd and is selling off plan with completion due in the last quarter of 2024.

The development which is located at Soi 106 next to the Holiday Inn and will have stunning sea and mountain views along with excellent facilities including a viewpoint terrace, sunrise deck, lap pool, kids pool, outdoor kids playground, wellness garden, jogging track, laundry room, driver rooms, car charging and residence have access to Vana Nava waterpark for 5 years.