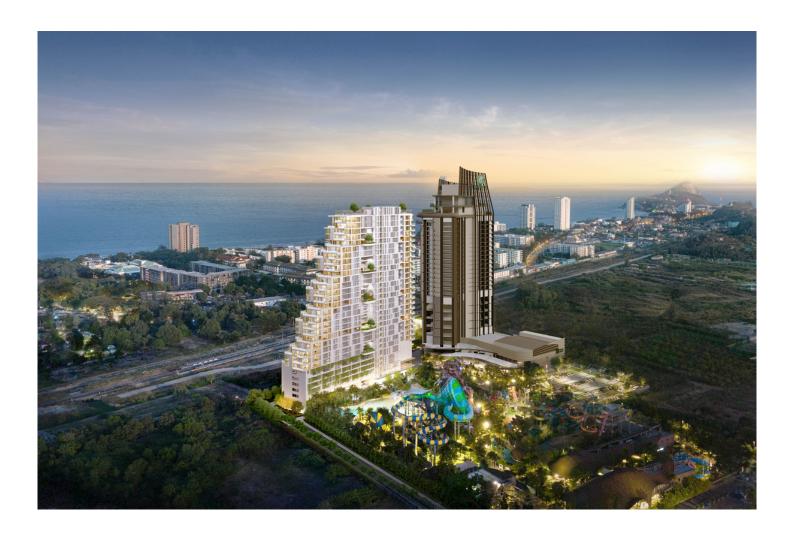

# New 1 Bedroom Condo Development : VEHHA Residence

5,910,000 THB

This new condo development VEHHA Residence Hua Hin is a condominium project, developed by Hua Hin Sky Living Co., Ltd and is selling off plan with completion due in the last quarter of 2024.

The development which is located at Soi 106 next to the Holiday Inn and will have stunning sea and mountain views along with excellent facilities including a viewpoint terrace, sunrise deck, lap pool, kids pool, outdoor kids playground, wellness garden, jogging track, laundry room, driver rooms, car charging and residence have access to Vana Nava waterpark for 5 years.