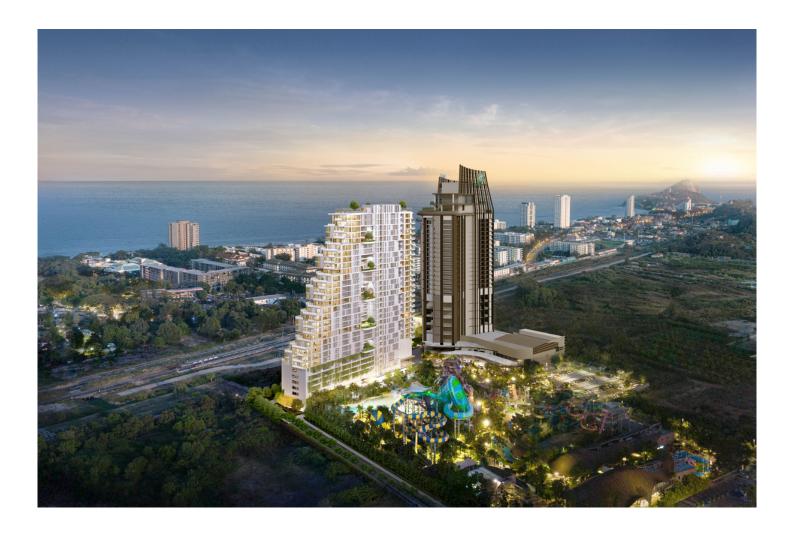

# New 1 Bedroom Condo Development: VEHHA Residence

4,060,000 THB

This new condo development VEHHA Residence Hua Hin is a condominium project, developed by Hua Hin Sky Living Co., Ltd and is selling off plan with completion due in the last quarter of 2024.

The development which is located at Soi 106 next to the Holiday Inn and will have stunning sea and mountain views along with excellent facilities including a viewpoint terrace, sunrise deck, lap pool, kids pool, outdoor kids playground, wellness garden, jogging track, laundry room, driver rooms, car charging and residence have access to Vana Nava waterpark for 5 years.