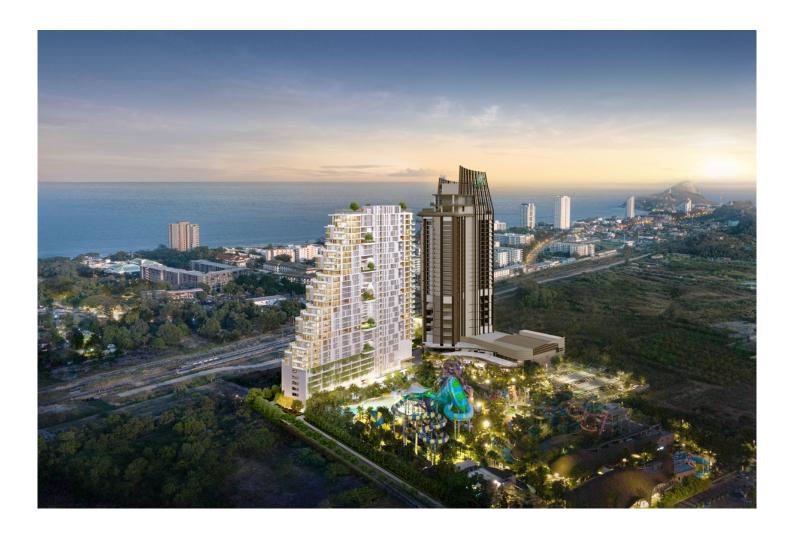

# New 2 Bedroom Condo Development: VEHHA Residence

8,250,000 THB

This new condo development VEHHA Residence Hua Hin is a condominium project, developed by Hua Hin Sky Living Co., Ltd and is selling off plan with completion due in the last quarter of 2024.

The development which is located at Soi 106 next to the Holiday Inn and will have stunning sea and mountain views along with excellent facilities including a viewpoint terrace, sunrise deck, lap pool, kids pool, outdoor kids playground, wellness garden, jogging track, laundry room, driver rooms, car charging and residence have access to Vana Nava waterpark for 5 years.

The development has a total land area of 5-1-9.5 rai (appr. 8,438 sq.m) and the unit types are below: Unit Types

- 1 BR. 27.74 27.94 sq.m. Prices from 4.06m 4.43m baht
- 1 BR. Plus 41.85 45.77 sq.m. Prices from 5.91 7.51 baht
- 1 BR. extra bliss 59.31 sq.m. Prices from 8.25m 9.03m baht
- 2 BR. Premium 55.68 59.20 sq.m. Prices from 8.93m 9.14m baht
- Penthouse 140.82 sq.m. Prices from 22.84m 23.51m baht