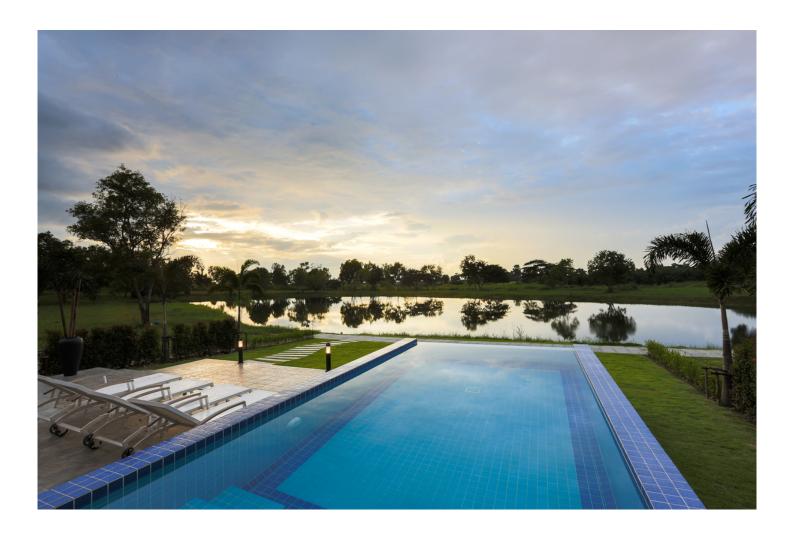

## Sanctuary Lakes : New Development in Stunning Location Sale – New Development 13,888,888 THB

This new development close to Banyan Golf Course is in a lakeside setting with stunning views of the mountains and countryside. The development has the most amazing sunsets in the evening.

The villas are on a good size plot and have a open plan modern feel. The high ceilings give a true sense of space and the living area and master bedroom have access to the terrace where there is a good size pool.