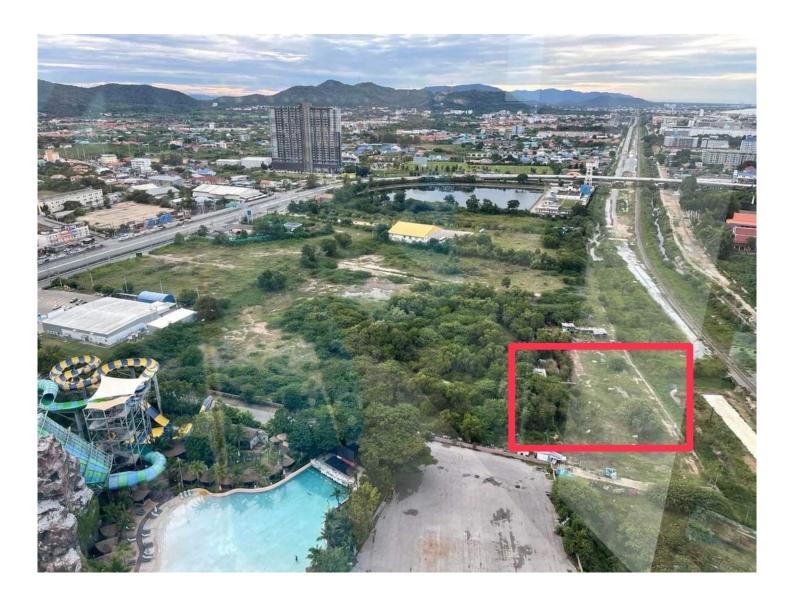

## 3 Rai Prime Land for Sale Next to Holiday Inn

105,000,000 THB

Nestled adjacent to the esteemed Holiday Inn Hotel, this prime land plot presents a golden opportunity for investors and developers alike. Spanning an impressive 3 Rai, 2 Gnan, and 75 sqm, totaling 5,675 sqm, this expansive parcel offers a canvas for a variety of potential ventures. Its strategic proximity to the popular hotel ensures a high-visibility location, making it an ideal choice for those seeking to capitalize on the thriving tourism industry.

## Key Details:

- -Location: Next to Holiday Inn Hotel
- -Land Size: 3 Rai, 2 Gnan, 75 sqm (5,675 sqm)
- -Potential: Versatile development opportunities
- -Accessibility: Conveniently situated for maximum visibility
- -Investment Appeal: Proximity to a renowned hotel enhances market value