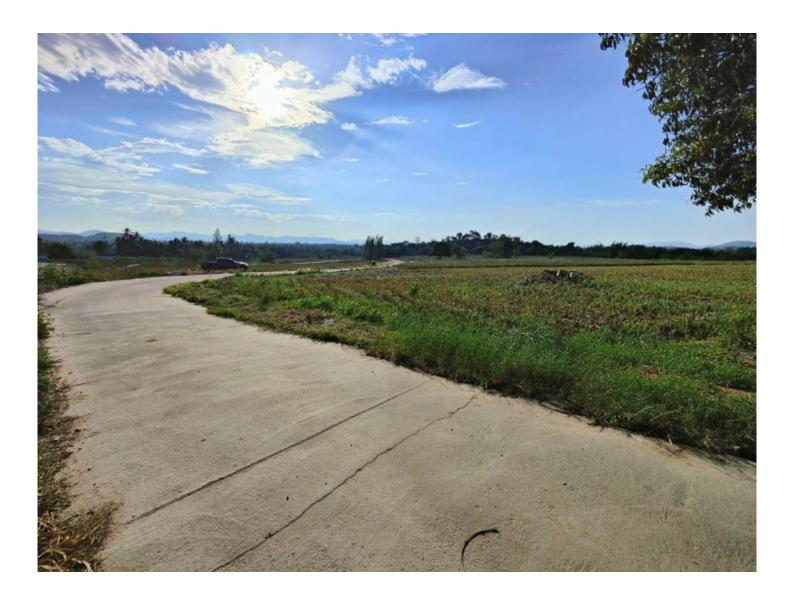

# 30 Rai Land Plot Next To Hua Hin Safari

42,196,000 THB

This beautiful big land plot is located in Hua Hin, Khao Khuang, Thap Tai, and consists of 30 Rai 56 Sq. It has a government road frontage of 300 meters and is titled with Nor Sor 3 Gor. The price for the property is 42,196,000 THB, which is 1,400,000 THB per Rai.

#### Land Features:

- -High Ground No Flooding
- -Beautiful Mountain Views
- -Access Via Two Government Roads
- -200 Meters Cement Road Frontage
- -100 Meters Govt. Dirt Road Frontage
- -258 Meter Perimeter Wall (Neighbor)
- -3 Phase Electric / Municipal Water