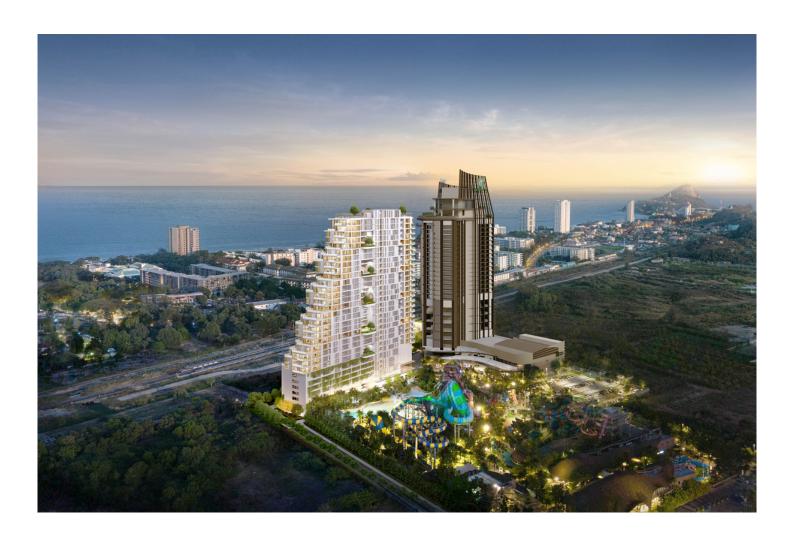

# New Penthouse Development: VEHHA Residence

22,840,000 THB

This new condo development VEHHA Residence Hua Hin is a condominium project, developed by Hua Hin Sky Living Co., Ltd and is selling off plan with completion due in the last quarter of 2024.

The development which is located at Soi 106 next to the Holiday Inn and will have stunning sea and mountain views along with excellent facilities including a viewpoint terrace, sunrise deck, lap pool, kids pool, outdoor kids playground, wellness garden, jogging track, laundry room, driver rooms, car charging and residence have access to Vana Nava waterpark for 5 years.