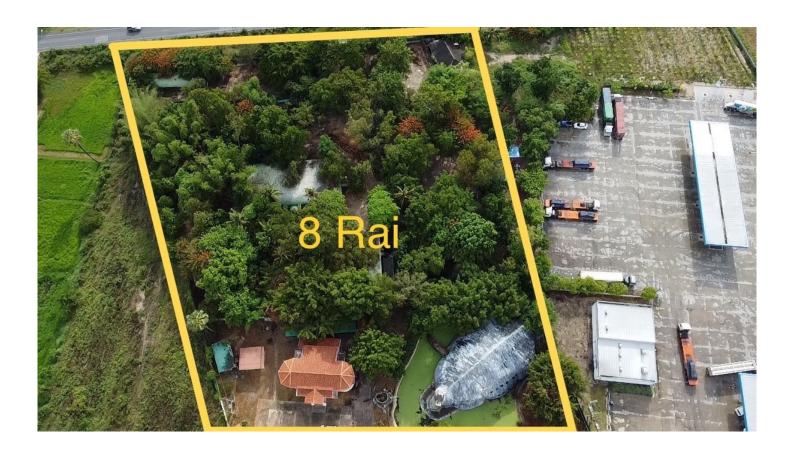

## Peaceful Land Plot (8 Rai) : Cha Am

89,000,000 THB

We have an excellent opportunity to present a spacious piece of land situated right along the highway. This land comprises five buildings and spans a total area of 8 Rai 3 Ngan 78 Sq.wah. (equivalent to 14,312 Sq.m.). Conveniently located on Phetkasem road in Cha-am, this plot of land was previously utilized as a Reptile Farm/Crocodile farm.

Currently, the land is divided into two plots, but as of 2023, it is being further divided into three plots. It's important to note that both the land and the buildings are owned by a company.

Please contact us for more information and to arrange a viewing!