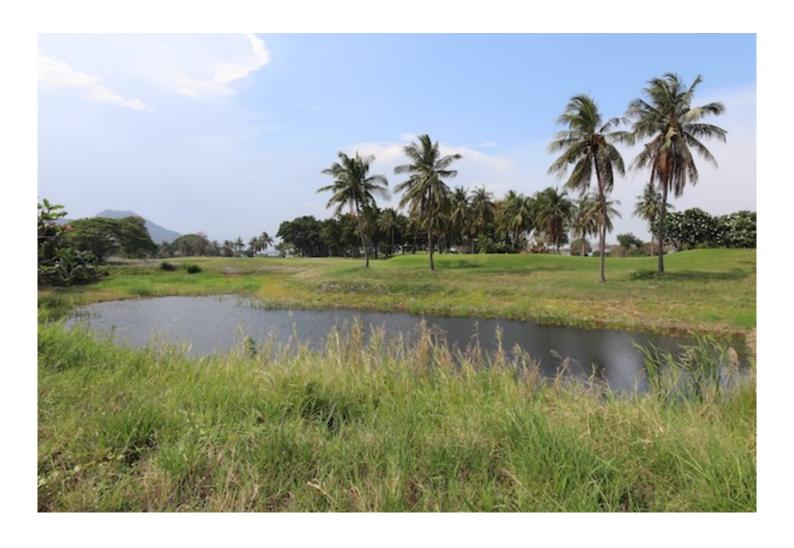

## 7,750,000 THB

We have 4 plots of land for sale at the famous Palm Hills golf course Hua Hin.

All 4 plots have both direct views over the golf course as well as mountain views.

Water and electricity as already available.

There is 1 plots of 2000 sqm (500 sq wah) and the price is 7,750,000 Baht

There are 2 plots of 2000 sqm (500 sq wah) and the price is 8,250,000 Baht

A larger plot of 2368 sqm (592 sq wah) is priced at 9,176,000 Baht