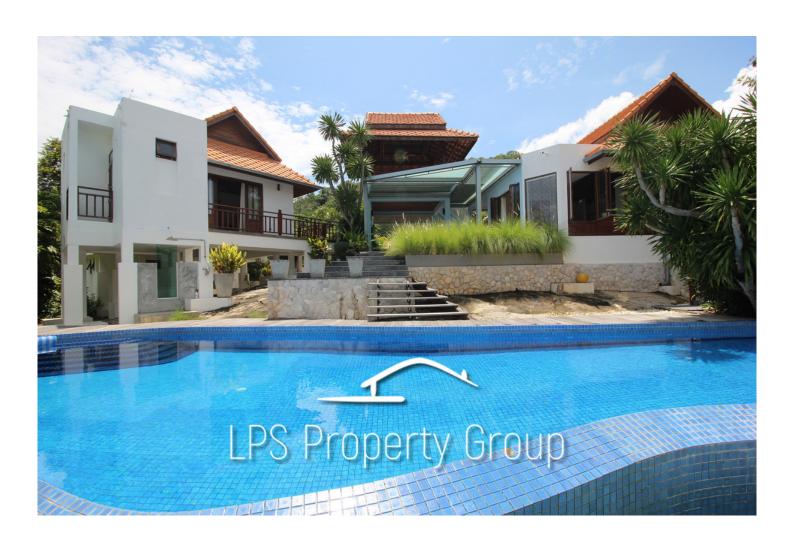

# Unique 4 Bed Luxury Villa close to town (Sea Views)

25,000,000 THB

This massive and very unique pool villa has been built on the heights of soi 116 and offers a perfect location (only 5 min for Hua Hin center & beaches) and also offers a beautiful sea and mountain view.

The house has been built on the rock of the mountain which brings a very special feeling and design.

This house is huge and has also many terraces, Balconies, and extra rooms.

The plot is 1 Rai (1600 SQM) for a building area of 500 SQM and an indoor living area of 270SQM

The house features:

4 bedrooms all with ensuite bathrooms
Elevated sala with sea view
multiple elevated terraces around the property
16.5m pool with Jacuzzi and outdoor shower
office room
other extra storage rooms
large parking area
fully furnished