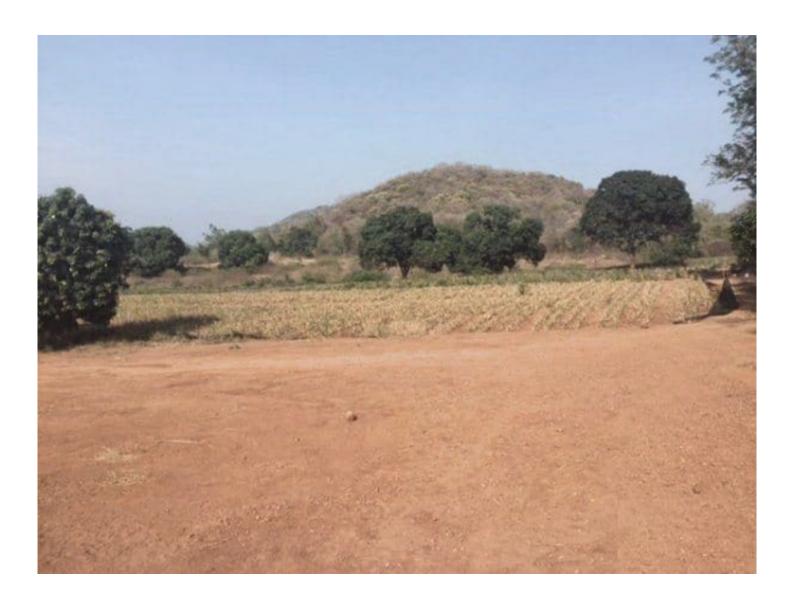

## Beautiful Countryside Land with Sea View to build 1, 2 or up to 8 houses

18,000,000 THB

Beautiful land for sale with mountain directly behind and nice gentle slope giving sea views from the top half of the land which is 65 meters wide at the top and tapers down to 49 meters at the bottom and is 120 meters long. Beautiful countryside all around and only 10 minutes to Hua Hin and 5 minutes to 2 beaches and 2 Golf Courses.