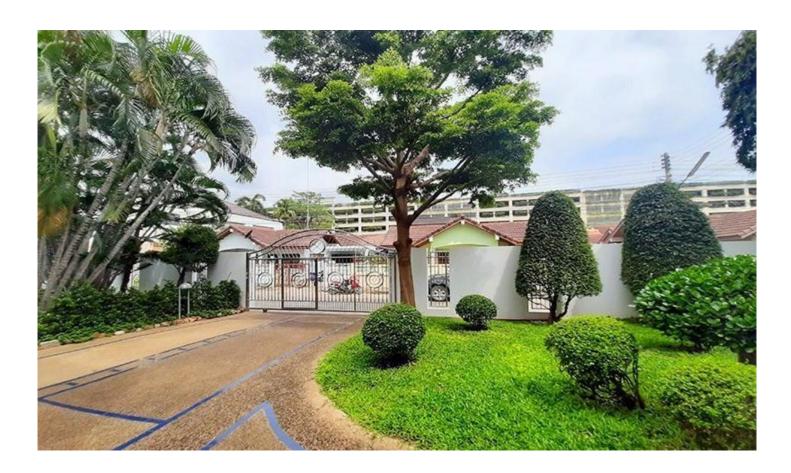

In addition, you'll find a separate fitness room, external Thai kitchen, and separate maid quarters. A driveway leads to the villa entrance and the covered car park with space for 2 cars.

The villa is fully walled and gated with an electric gate for privacy and security. Moreover, Villa has a state of the security/alarm system. Wifi is available throughout the house.